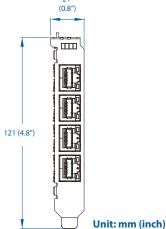

### MechanicaL

Dimension (W x D x H) 168 mm x 121 mm x 21 mm (6.6" x 4.8" x 0.8")