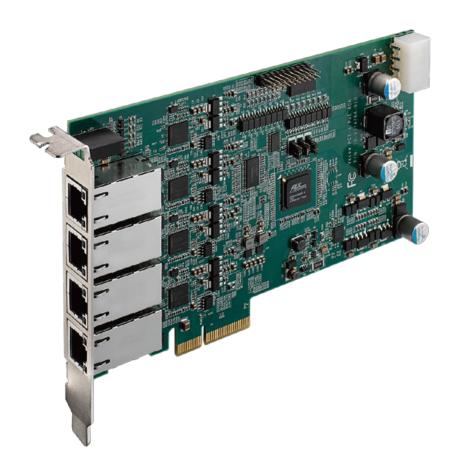

# PE-1000 Series

PCI Express x4, PoE+, 2-channel/ 4-channel Gigabit, IEEE 802.3at Compliant Expansion Card

- PCI Express x4 Interface
- IEEE 802.3at compliant for PoE+
- Up to 4 Independent Gigabit LAN Ports
- -25°C to 70°C Operating Temperature

- Up to 25.5W Power Output at 48V DC per port
- 9KB Jumbo Frame, Link Aggregation
- Teaming Functions
- 16 DIO for 8 DI & 8 DO (Optional)

PE-1000 is a series of PoE<sup>+</sup> expansion cards which is powered by independent gigabit LAN chips. With up to 25.5W at 48V DC power input on each 10/100/1000 Mbps IEEE 802.3at compliant connection, teaming, link aggregation (LAG) & 9KB Jumbo Frame supported, and wide range of operating temperature, PE-1000 series PoE<sup>+</sup> expansion card is your cost effective choice for Machine Vision, Intelligent Transportation System (ITS), IP Video Surveillance, Automation Optical Inspection, Industrial Automation and any PoE<sup>+</sup> required applications.

#### **Ethernet**

Interface PCI Express x4

Controller 2 Intel® 82574L Gigabit LAN (PE-1002) 4 Intel® 82574L Gigabit LAN (PE-1004)

Data Rate 10/ 100/ 1000 Mbps (Vary by attached Ethernet device)

Jumbo Frame 9KB supported
Link Aggregation (LAG) Present
Connector 8-pin RJ45