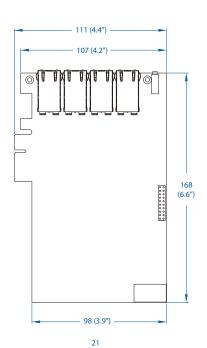

### MechanicaL

Dimension (W x D x H) 168 mm x 121 mm x 21 mm (6.6" x 4.8" x 0.8")