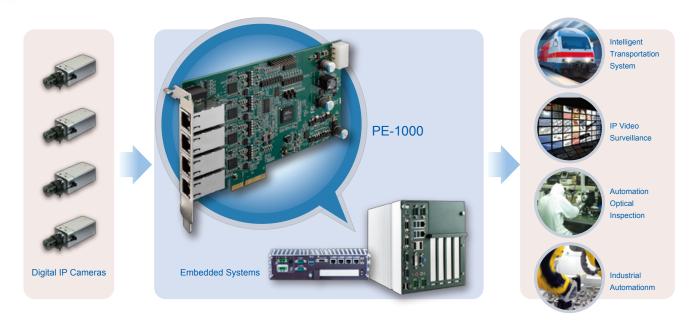

# Applications

- Up to 25.5W Power Output at 48V DC per port
- 9KB Jumbo Frame, Link Aggregation
- Teaming Functions
- 16 DIO for 8 DI & 8 DO (Optional)

PE-1000 is a series of PoE<sup>+</sup> expansion cards which is powered by independent gigabit LAN chips. With up to 25.5W at 48V DC power input on each 10/100/1000 Mbps IEEE 802.3at compliant connection, teaming, link aggregation (LAG) & 9KB Jumbo Frame supported, and wide range of operating temperature, PE-1000 series PoE<sup>+</sup> expansion card is your cost effective choice for Machine Vision, Intelligent Transportation System (ITS), IP Video Surveillance, Automation Optical Inspection, Industrial Automation and any PoE<sup>+</sup> required applications.